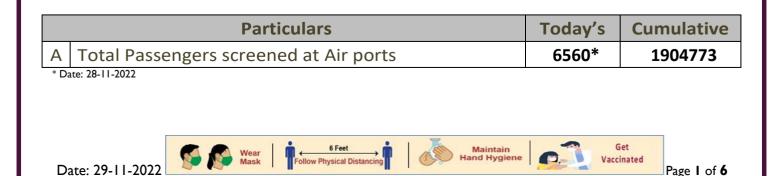

6 Feet

ollow Physical Distancing

Maintain Hand Hygiene

C.

\*Data received from SSU.

Wear Mask Get

Vaccinated