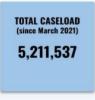

The state is addressing the ongoing challenge of COVID 19 through the 5 pillars of Management i.e., "Test-Track-Treat-Vaccinate and Adherence to COVID Appropriate Behaviour".

| 1  | Today's Discharges                                                | 98       |
|----|-------------------------------------------------------------------|----------|
| 2  | Total Discharges                                                  | 3909592  |
| 3  | Today's Tests Conducted                                           | 18579    |
| 4  | Total Tests Conducted                                             | 66332994 |
| 5  | Today's New Cases Reported (28.05.2022, 00:00 to 23:59)           | 241      |
| 6  | Total Active Cases                                                | 2041     |
| 7  | Today's Deaths Reported                                           | 0        |
| 8  | Total Covid Deaths                                                | 40064    |
| 9  | Total Positive Cases                                              | 3951739  |
| 10 | Positivity Rate for the day (28.05.2022, 00:00 to 23:59)          | 1.29%    |
| 11 | *Weekly Total Positivity Rate                                     | 0.95%    |
| 12 | Case Fatality Rate (CFR) for the day (28.05.2022, 00:00 to 23:59) | 0.00     |
| 13 | *Weekly Case Fatality Rate                                        | 0.00     |