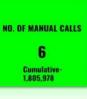

**Home Isolation Monitoring in Karnataka** DATE: 28-05-2022

PATIENTS IN HI 88 6 1.805.978

NO. OF IVRS CALLS 0

NO. OF SMS 2 Cumulative-5,828,712

- Manual calls are made to patients in Home Isolation on the 1st day and the 8th day.
- Additional manual calls are made on the 4th day for all vulnerable patients.
- Automated IVRS calls are pushed to all patients in Home Isolation for the rest of the days.
- SMSes are pushed during onboarding and IVRS calls.
- 'Patients in HI' (BBMP, Bangalore Urban and 12 Districts in Karnataka)