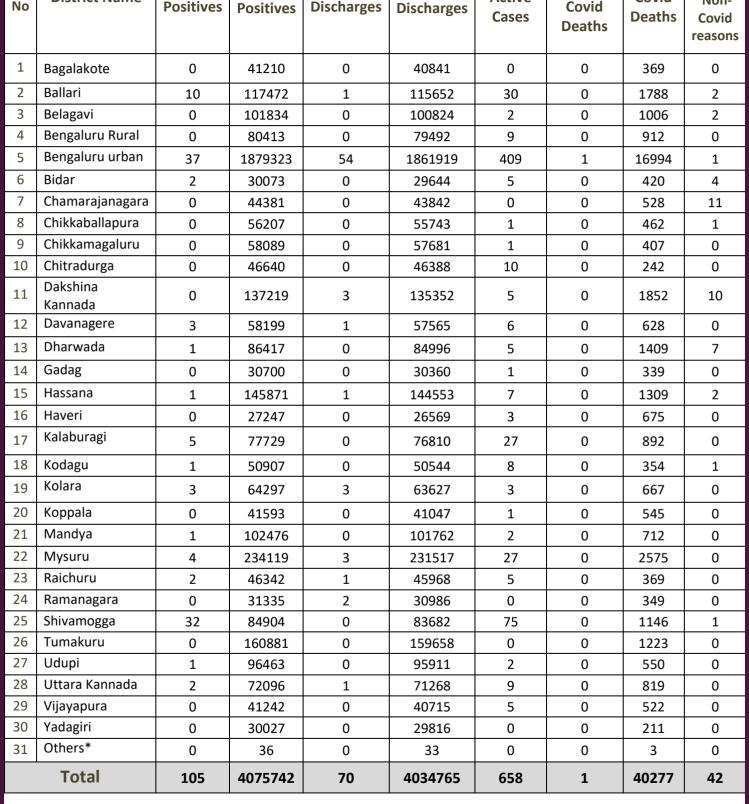

|           | Districtwise Abstract of COVID-19 |    |                    |                       |                     |                          |                                        |                          |                                             |  |  |  |  |  |
|-----------|-----------------------------------|----|--------------------|-----------------------|---------------------|--------------------------|----------------------------------------|--------------------------|---------------------------------------------|--|--|--|--|--|
| SI.<br>No | District Name Positive            |    | Total<br>Positives | Today's<br>Discharges | Total<br>Discharges | Total<br>Active<br>Cases | Today's<br>Reported<br>Covid<br>Deaths | Total<br>Covid<br>Deaths | Death<br>due to<br>Non-<br>Covid<br>reasons |  |  |  |  |  |
| 1         | Bagalakote                        | 0  | 41210              | 0                     | 40841               | 0                        | 0                                      | 369                      | 0                                           |  |  |  |  |  |
| 2         | Ballari                           | 10 | 117472             | 1                     | 115652              | 30                       | 0                                      | 1788                     | 2                                           |  |  |  |  |  |
| 3         | Belagavi                          | 0  | 101834             | 0                     | 100824              | 2                        | 0                                      | 1006                     | 2                                           |  |  |  |  |  |
| 4         | Bengaluru Rural                   | 0  | 80413              | 0                     | 79492               | 9                        | 0                                      | 912                      | 0                                           |  |  |  |  |  |
| 5         | Bengaluru urban                   | 37 | 1879323            | 54                    | 1861919             | 409                      | 1                                      | 16994                    | 1                                           |  |  |  |  |  |
| 6         | Bidar                             | 2  | 30073              | 0                     | 29644               | 5                        | 0                                      | 420                      | 4                                           |  |  |  |  |  |
| 7         | Chamarajanagara                   | 0  | 44381              | 0                     | 43842               | 0                        | 0                                      | 528                      | 11                                          |  |  |  |  |  |
| 8         | Chikkaballapura                   | 0  | 56207              | 0                     | 55743               | 1                        | 0                                      | 462                      | 1                                           |  |  |  |  |  |
| 9         | Chikkamagaluru                    | 0  | 58089              | 0                     | 57681               | 1                        | 0                                      | 407                      | 0                                           |  |  |  |  |  |
| 10        | Chitradurga                       | 0  | 46640              | 0                     | 46388               | 10                       | 0                                      | 242                      | 0                                           |  |  |  |  |  |
| 11        | Dakshina<br>Kannada               | 0  | 137219             | 3                     | 135352              | 5                        | 0                                      | 1852                     | 10                                          |  |  |  |  |  |
| 12        | Davanagere                        | 3  | 58199              | 1                     | 57565               | 6                        | 0                                      | 628                      | 0                                           |  |  |  |  |  |
| 13        | Dharwada                          | 1  | 86417              | 0                     | 84996               | 5                        | 0                                      | 1409                     | 7                                           |  |  |  |  |  |
| 14        | Gadag                             | 0  | 30700              | 0                     | 30360               | 1                        | 0                                      | 339                      | 0                                           |  |  |  |  |  |
| 15        | Hassana                           | 1  | 145871             | 1                     | 144553              | 7                        | 0                                      | 1309                     | 2                                           |  |  |  |  |  |
| 16        | Haveri                            | 0  | 27247              | 0                     | 26569               | 3                        | 0                                      | 675                      | 0                                           |  |  |  |  |  |
| 17        | Kalaburagi                        | 5  | 77729              | 0                     | 76810               | 27                       | n                                      | 892                      | 0                                           |  |  |  |  |  |